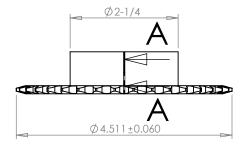

## **Part Number:** 35B36

**Part Description:** 

For #35 - 3/8" Pitch Roller Chain in Glass Filled Nylatron GS-51

Dimensions are in inches Tolerances: Unless Explicitly Stated Assume ± 0.015

PROPRIETARY AND CONFIDENTIAL: