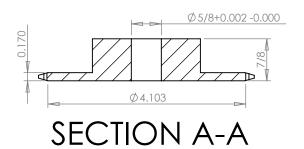

## **Part Number:** 35B36

**Part Description:** 

For #35 - 3/8" Pitch Roller Chain in Glass Filled Nylatron GS-51

Dimensions are in inches Tolerances: Unless Explicitly Stated Assume ± 0.015

PROPRIETARY AND CONFIDENTIAL: